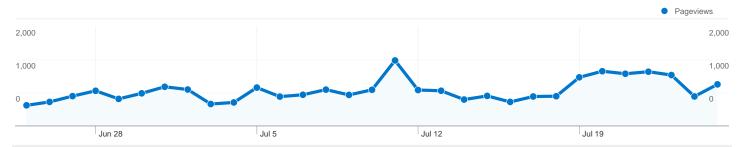

## Pages on this site were viewed a total of 22,208 times

22,208 Pageviews

18,852 Unique Views

58.54% Bounce Rate