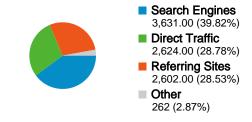

#### Site Usage

**22,208** Pageviews

2.44 Pages/Visit

**58.54%** Bounce Rate

00:03:44 Avg. Time on Site

39.63% % New Visits

| Traffic Sources Overview |                                                                                                                                                                      |
|--------------------------|----------------------------------------------------------------------------------------------------------------------------------------------------------------------|
|                          | <ul> <li>Search Engines 3,631.00 (39.82%)</li> <li>Direct Traffic 2,624.00 (28.78%)</li> <li>Referring Sites 2,602.00 (28.53%)</li> <li>Other 262 (2.87%)</li> </ul> |

#### All traffic sources sent a total of 9,119 visits

28.53% Referring Sites

39.82% Search Engines

### **Top Traffic Sources**

| Sources                       | Visits | % visits |
|-------------------------------|--------|----------|
| google (organic)              | 3,601  | 39.49%   |
| (direct) ((none))             | 2,624  | 28.78%   |
| cocos2d-iphone.org (referral) | 868    | 9.52%    |
| gaminghorror.net (referral)   | 433    | 4.75%    |
| twitter.com (referral)        | 257    | 2.82%    |