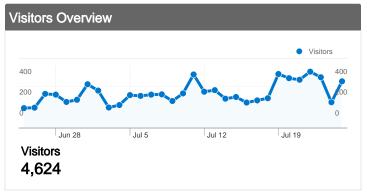

# 4,624 people visited this site

9,119 Visits

4,624 Absolute Unique Visitors

**22,208** Pageviews

2.44 Average Pageviews

00:03:44 Time on Site

58.54% Bounce Rate

39.63% New Visits