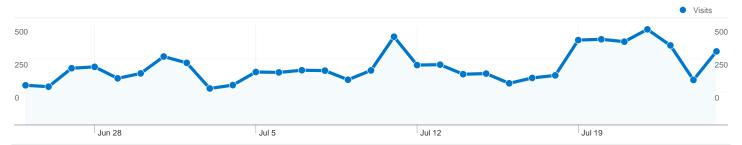

# 4,624 people visited this site

9,119 Visits

4,624 Absolute Unique Visitors

**22,208** Pageviews

2.44 Average Pageviews

00:03:44 Time on Site

58.54% Bounce Rate

39.63% New Visits

Site Usage