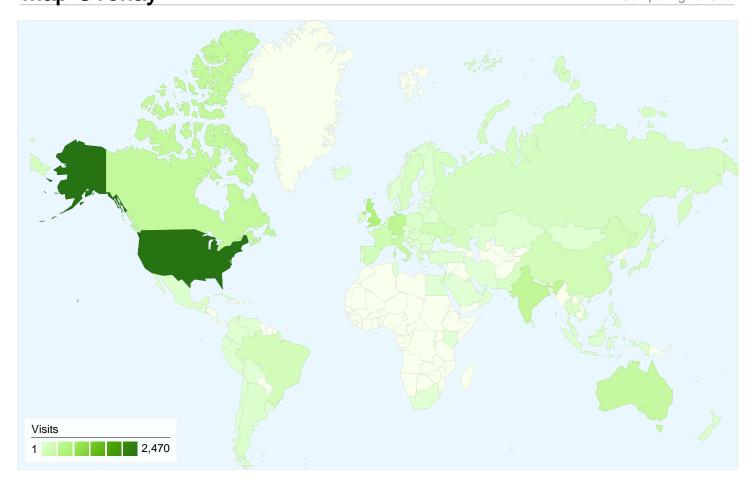

# 9,119 visits came from 96 countries/territories

| Visits<br>9,119<br>% of Site Total:<br>100.00% | Pages/Visit 2.44 Site Avg: 2.44 (0.00%) | <b>00:03:</b><br>Site Avg: | me on Site<br>44<br>44 (0.00%) | % New Visits<br>39.53%<br>Site Avg:<br>39.63% (-0.25%) | <b>Bounce 58.54</b> Site Avg: 58.54% | %           |
|------------------------------------------------|-----------------------------------------|----------------------------|--------------------------------|--------------------------------------------------------|--------------------------------------|-------------|
| Country/Territory                              |                                         | Visits                     | Pages/Visit                    | Avg. Time on Site                                      | % New Visits                         | Bounce Rate |
| United States                                  |                                         | 2,470                      | 2.62                           | 00:03:59                                               | 43.85%                               | 54.49%      |
| United Kingdom                                 |                                         | 682                        | 2.47                           | 00:04:53                                               | 37.98%                               | 55.13%      |
| Germany                                        |                                         | 482                        | 2.39                           | 00:03:01                                               | 37.55%                               | 60.17%      |
| India                                          |                                         | 436                        | 1.74                           | 00:02:07                                               | 34.40%                               | 72.25%      |
| Canada                                         |                                         | 408                        | 2.77                           | 00:03:59                                               | 48.77%                               | 54.17%      |
| Australia                                      |                                         | 382                        | 2.10                           | 00:04:56                                               | 31.41%                               | 63.87%      |
| Italy                                          |                                         | 355                        | 1.65                           | 00:01:04                                               | 21.69%                               | 76.62%      |
| France                                         |                                         | 246                        | 3.11                           | 00:02:40                                               | 28.46%                               | 40.65%      |
| China                                          |                                         | 216                        | 2.71                           | 00:04:41                                               | 53.70%                               | 51.39%      |

| South Korea | 215 | 2.07 | 00:02:13 | 46.51% | 65.12%       |
|-------------|-----|------|----------|--------|--------------|
|             |     |      |          |        | 1 - 10 of 96 |

Comparing to: Site