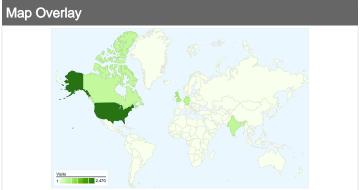

# 9,119 visits came from 96 countries/territories

| Visits<br>9,119<br>% of Site Total:<br>100.00% | Pages/Visit 2.44 Site Avg: 2.44 (0.00%) | <b>00:03:</b><br>Site Avg: | me on Site<br>44<br>44 (0.00%) | % New Visits<br>39.53%<br>Site Avg:<br>39.63% (-0.25%) | <b>Bounce 58.54</b> Site Avg: 58.54% | %           |
|------------------------------------------------|-----------------------------------------|----------------------------|--------------------------------|--------------------------------------------------------|--------------------------------------|-------------|
| Country/Territory                              |                                         | Visits                     | Pages/Visit                    | Avg. Time on Site                                      | % New Visits                         | Bounce Rate |
| United States                                  |                                         | 2,470                      | 2.62                           | 00:03:59                                               | 43.85%                               | 54.49%      |
| United Kingdom                                 |                                         | 682                        | 2.47                           | 00:04:53                                               | 37.98%                               | 55.13%      |
| Germany                                        |                                         | 482                        | 2.39                           | 00:03:01                                               | 37.55%                               | 60.17%      |
| India                                          |                                         | 436                        | 1.74                           | 00:02:07                                               | 34.40%                               | 72.25%      |
| Canada                                         |                                         | 408                        | 2.77                           | 00:03:59                                               | 48.77%                               | 54.17%      |
| Australia                                      |                                         | 382                        | 2.10                           | 00:04:56                                               | 31.41%                               | 63.87%      |
| Italy                                          |                                         | 355                        | 1.65                           | 00:01:04                                               | 21.69%                               | 76.62%      |
| France                                         |                                         | 246                        | 3.11                           | 00:02:40                                               | 28.46%                               | 40.65%      |
| China                                          |                                         | 216                        | 2.71                           | 00:04:41                                               | 53.70%                               | 51.39%      |